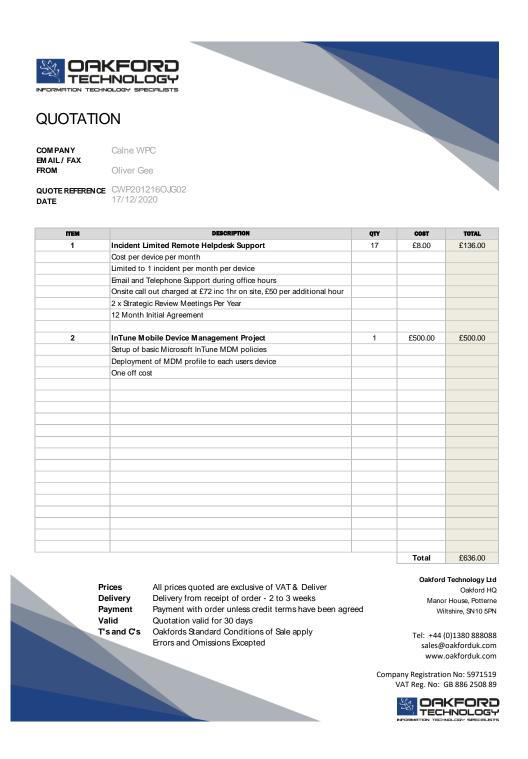

## Quote 2

Both quotes are a cost per month to provide support for 17 devices, this should be reduced to 16, (15 Councillors plus the Clerk). The total cost for a year's cover for all is therefore between £2304.00 and £1536 .00 depending on the level of service. The IT Strategy Working Group are not in favour of the InTune mobile Device Management as this would mean Councillors allowing software to be installed on their personal devices. In these times while

the Council relies so heavily on IT to carry out its business the option to have unlimited support may be advisable. The Group recommend a review of whatever contact the Council decides upon after 9 months so that the Council can consider its ongoing requirements before the contract comes up for renewal.